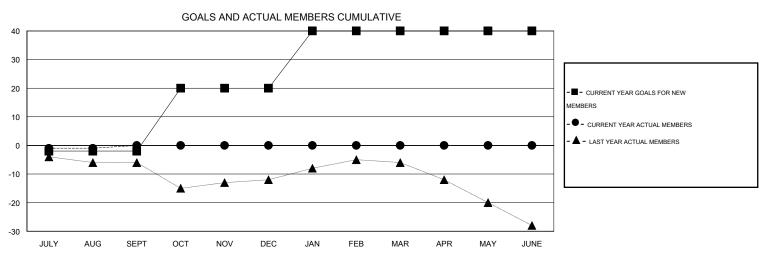

## **LOCATION ESTONIA**

GMT CA 4

| Clubs  RESULTS FOR 2015-2016 |   |   |   |   | Members  RESULTS FOR 2015-2016 |          |   |   |   |  |
|------------------------------|---|---|---|---|--------------------------------|----------|---|---|---|--|
|                              |   |   |   |   |                                |          |   |   |   |  |
| JULY/AUG/SEPT                | 0 | 0 | 0 | 0 | JULY/AUG/SEPT                  | -2<br>22 | 9 | 9 | 0 |  |
| OCT/NOV/DEC  JAN/FEB/MAR     | 1 | 0 | 0 | 0 | OCT/NOV/DEC  JAN/FEB/MAR       | 20       | 0 | 0 | 0 |  |
| APR/MAY/JUNE                 | 0 | 0 | 0 | 0 | APR/MAY/JUNE                   | 0        | 0 | 0 | 0 |  |